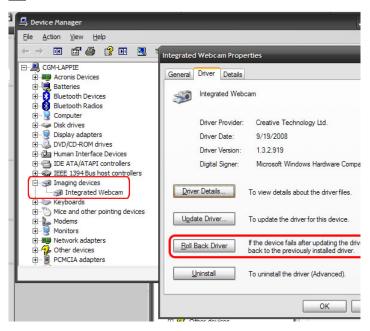

## **Verified Answers**

Solution

Re: Latitude E6400 won't go to sleep \*\*\*\*\*\*

13 Jan 2009 01:13PM

I came across a solution to this problem!

The problem is that windows update installs updated drivers for the creative webcam. What you need to do is a driver rollback in device manager, ending up at version 1.3.2.919.